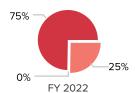

#### **Unrestricted Operating Revenue by Source**

NOTE: Data entered prior to 2021 combines information about physical and digital programs. It has been included in the physical program lines.

| Digital activity financials | FY 20       | 20                                       | FY 2        | 021                             | FY 2022     |                                 |  |
|-----------------------------|-------------|------------------------------------------|-------------|---------------------------------|-------------|---------------------------------|--|
|                             |             | Associated with digital program delivery | Total       | Associated with digital program | Total       | Associated with digital program |  |
|                             | Total       | delivery                                 | Total       | delivery                        | TOTAL       | delivery                        |  |
| Earned revenue              | \$859,759   | \$688,524                                | \$877,638   | \$440,981                       | \$1,202,007 | \$878,415                       |  |
| Contributed revenue         | \$375,078   | \$20,705                                 | \$342,835   | \$22,170                        | \$349,630   | \$22,002                        |  |
| Operating expense           | \$1,350,249 | \$200                                    | \$1,272,010 | \$317                           | \$1,476,519 | \$200                           |  |