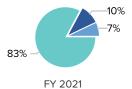

6%      | \$1,476,519 | 16%      |
| Change in net assets | -\$108,353  | -\$49,731   | 54%      | \$79,575    | 260%     |
| Total net assets     | \$3,958,317 | \$3,908,586 | -1%      | \$3,988,161 | 2%       |

Organizations with expenses under \$50,000 do not have the option to enter net assets.

| Revenue & expense summary   | FY 2020     | FY 2021     | % Change | FY 2022     | % Change |
|-----------------------------|-------------|-------------|----------|-------------|----------|
| Total revenue less in-kind  | \$1,217,622 | \$1,196,156 | -2%      | \$1,529,594 | 28%      |
| Total expenses less in-kind | \$1,325,975 | \$1,245,887 | -6%      | \$1,450,019 | 16%      |

#### **Unrestricted Operating Revenue by Source**







#### **Operating Expenses by Functional Grouping**











Page 2 of 5

Report Run: 6/29/2023

### Annual Report

| Workforce                      |         |         |          |         |          |
|--------------------------------|---------|---------|----------|---------|----------|
| Number of People               | FY 2020 | FY 2021 | % Change | FY 2022 | % Change |
| Employees: Full-time permanent | 6       | 6       | 0%       | 6       | 0%       |
| Employees: Part-time permanent | 8       | 8       | 0%       | 6       | -25%     |
| Employees: Part-time temporary | 1       | 0       | -100%    |         | n/a      |
| Volunteers                     | 40      | 50      | 25%      | 50      | 0%       |
| Independent contractors        | 54      | 64      | 19%      | 66      | 3%       |
| Interns and apprentices        | 0