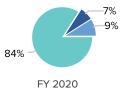

-6%      | \$1,476,519 | 16%      |
| Change in net assets | -\$108,353  | -\$49,731   | 54%      | \$79,575    | 260%     |
| Total net assets     | \$3,958,317 | \$3,908,586 | -1%      | \$3,988,161 | 2%       |

Organizations with expenses under \$50,000 do not have the option to enter net assets.

| Revenue & expense summary   | FY 2020     | FY 2021     | % Change | FY 2022     | % Change |
|-----------------------------|-------------|-------------|----------|-------------|----------|
| Total revenue less in-kind  | \$1,217,622 | \$1,196,156 | -2%      | \$1,529,594 | 28%      |
| Total expenses less in-kind | \$1,325,975 | \$1,245,887 | -6%      | \$1,450,019 | 16%      |

#### **Unrestricted Operating Revenue by Source**







#### **Operating Expenses by Functional Grouping**











Page 2 of 5

Report Run: 6/29/2023

### Annual Report

| Workforce                      |         |         |          |         |          |
|--------------------------------|---------|---------|----------|---------|----------|
| Number of People               | FY 2020 | FY 2021 | % Change | FY 2022 | % Change |
| Employees: Full-time permanent | 6       | 6       | 0%       | 6       | 0%       |
| Employees: Part-time permanent | 8       | 8       | 0%       | 6       | -25%     |
| Employees: Part-time temporary | 1       | 0       | -100%    |         | n/a      |
| Volunteers                     | 40      | 50      | 25%      | 50      | 0%       |
| Independent contractors        | 54      | 64      | 19%      | 66      | 3%       |
| Interns and apprentices        | 0