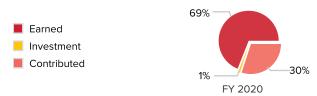

#### **Unrestricted Operating Revenue by Source**

NOTE: Data entered prior to 2021 combines information about physical and digital programs. It has been included in the physical program lines.

| Digital activity financials | FY 20       | 20                                       | FY 2        | 021                             | FY 2022     |                                 |  |
|-----------------------------|-------------|------------------------------------------|-------------|---------------------------------|-------------|---------------------------------|--|
|                             |             | Associated with digital program delivery | Total       | Associated with digital program | Total       | Associated with digital program |  |
|                             | Total       | delivery                                 | Total       | delivery                        | TOTAL       | delivery                        |  |
| Earned revenue              | \$859,759   | \$688,524                                | \$877,638   | \$440,981                       | \$1,202,007 | \$878,415                       |  |
| Contributed revenue         | \$375,078   | \$20,705                                 | \$342,835   | \$22,170                        | \$349,630   | \$22,002                        |  |
| Operating expense           | \$1,350,249 | \$200                                    | \$1,272,010 | \$317                           | \$1,476,519 | \$200                           |  |