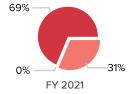

#### **Unrestricted Operating Revenue by Source**

NOTE: Data entered prior to 2021 combines information about physical and digital programs. It has been included in the physical program lines.

| Digital activity financials | FY 20       | 20                                       | FY 2        | 021                             | FY 2022     |                                 |  |
|-----------------------------|-------------|------------------------------------------|-------------|---------------------------------|-------------|---------------------------------|--|
|                             |             | Associated with digital program delivery | Total       | Associated with digital program | Total       | Associated with digital program |  |
|                             | Total       | delivery                                 | Total       | delivery                        | TOTAL       | delivery                        |  |
| Earned revenue              | \$859,759   | \$688,524                                | \$877,638   | \$440,981                       | \$1,202,007 | \$878,415                       |  |
| Contributed revenue         | \$375,078   | \$20,705                                 | \$342,835   | \$22,170                        | \$349,630   | \$22,002                        |  |
| Operating expense           | \$1,350,249 | \$200                                    | \$1,272,010 | \$317                           | \$1,476,519 | \$200                           |  |